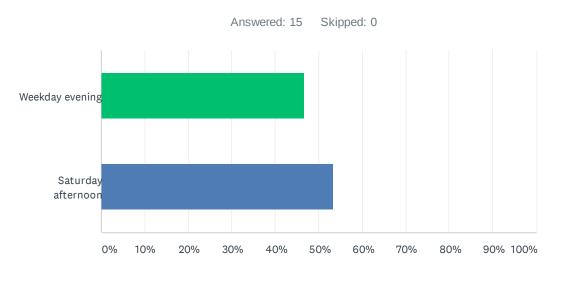

ike around 3months notice so we have plenty of time to prepare as well as working out staff etc etc | 12/8/2020 4:56 AM  |
| 3 | Feb or March 2021                                                                                                                                                                                                                                                                       | 12/4/2020 4:34 PM  |
| 4 | FIRST HALF WOULD BE BETTER BUT COVID STILL MAKES SO MUCH UNCERTAIN                                                                                                                                                                                                                      | 12/4/2020 4:12 PM  |

## Q8 What is your timing preference for a street party?



| ANSWER CHOICES     | RESPONSES |
|--------------------|-----------|
| Weekday evening    | 46.67% 7  |
| Saturday afternoon | 53.33% 8  |
| TOTAL              | 15        |





## Q9 What would you hope to get out of a street party?

| ANSWER CHOICES                    | RESPONSES |    |
|-----------------------------------|-----------|----|
| Increased sales                   | 0.00%     | 0  |
| Brand awareness for your business | 20.00%    | 3  |
| Bringing people into Walkerville  | 33.33%    | 5  |
| All of the above                  | 33.33%    | 5  |
| None of the above                 | 0.00%     | 0  |
| Other (please specify)            | 13.33%    | 2  |
| TOTAL                             |           | 15 |

| # | OTHER (PLEASE SPECIFY)