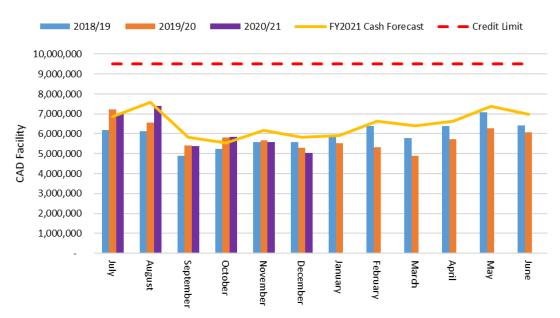

--------------|----------------------|--------------|
| Deposits at LGFA | - General            | \$68,166.95  |
|                  | - Levi Caravan Park* | \$586,419.19 |

\*Levi Caravan Park deposit includes the \$414,750 sale proceeds of cabins.

### Loan balance as at 31 December 2020

| Cash Advance Debenture (CAD) balance | \$5,046,383.64 |
|--------------------------------------|----------------|
|--------------------------------------|----------------|

The Cash Advance Debenture (CAD) facility offers flexibility for Council to draw down funds as required, and repay debt when surplus funds are available all with 24 hours' notice. The following chart highlights the CAD facilities movement through the financial year, and that Council remains under the ceiling limit of the facility.



### Monthly Cashflow Forecast

### Outstanding Debtor balances as at 31 December 2020

| Rates          | \$3,964,533.26 |
|----------------|----------------|
| Sundry Debtors | \$68,171.42    |

### Rate Debtors

Rates are generated at the beginning of each financial year. Payment of rates can occur during the year in the following ways; full year payable in advance, paid quarterly or paid in regular instalments via an approved payment arrangement.

In line with the 2020/21 business plan and budget Council rates are due by:

- 18 September 2020
- 18 December 2020
- 18 March 2021
- 18 June 2021



Debt collection is processed to ensure rates are collected in a timely manner in line with the legislative framework and Councils Rating Policy. The table below shows the volume and values of d