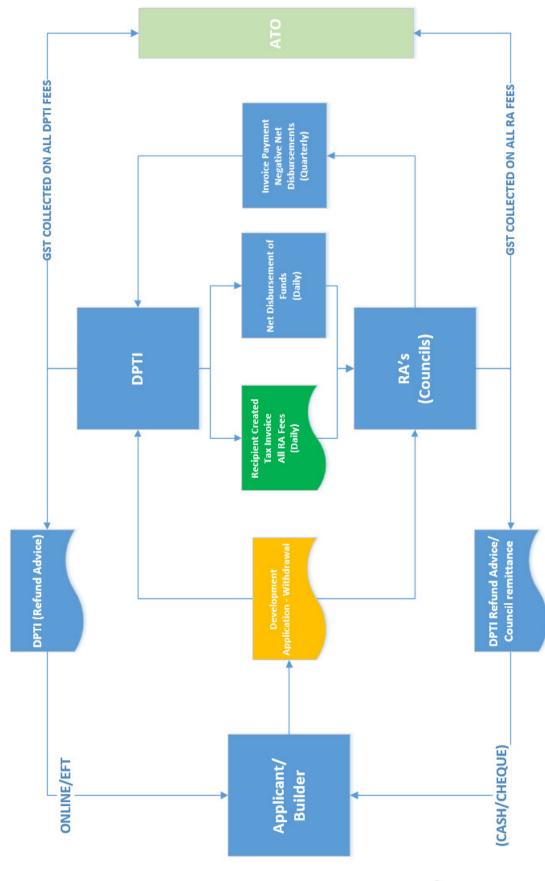

#### Background

As Phase Three Council's transition over to the new planning system, development assessment fees are set by the State Government under the Planning, Development and Infrastructure (Fees, Charges and Contributions) Regulations 2019. Fees payable will generally be paid directly to the DAP system (e-planning portal) via B-Point. If the applicant seeks to pay cash or pay at the front counter, these payments can be made to the Council directly with the relevant Council and will need to be distributed to the relevant parties by a net disbursements process.

#### Referral Fees

Where a State interest is involved in an application, i.e. works to a State Heritage Place or a new crossover is proposed to a State Controlled Road, an application requires referral to the relevant State Agency as identified under the Planning and Design Code (Schedule 9 of the PDI (General) Regulations 2017. If the relevant referral fee (in the range of \$398) is paid to Council for the relevant referral and the application is withdrawn before the referral is sent, then this fee may be refunded. However, if the applicant has paid the referral fee directly to the portal, the State Government are likely to retain the fee through the Net Disbursement process and the decision to refund will need to be made directly to the relevant Department.

The decision to waive, reduce or refund a fee is delegated to the Chief Executive Officer and to the Council Assessment Panel.

Upon written request from the applicant, the maximum fee that may be refunded shall be calculated in accordance with the following:

| Fee                                                                                                                  | Refund/Waiver Policy                                                                               |
|----------------------------------------------------------------------------------------------------------------------|----------------------------------------------------------------------------------------------------|
| Lodgement Fee and Processing Fee (fee<br>if Council has lodged application on e-<br>planning on behalf of applicant) | No refund                                                                                          |
| Deemed-to-satisfy (Planning Assessment Fee)                                                                          | • 75% refund of planning assessment fees where assessment by planning staff has not yet commenced. |