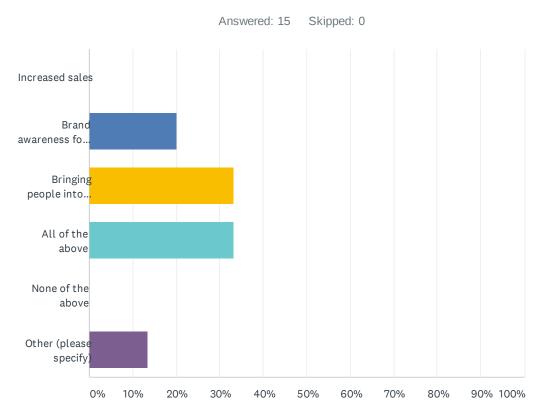

| 12/4/2020 4:34 PM  |
| 4 | FIRST HALF WOULD BE BETTER BUT COVID STILL MAKES SO MUCH UNCERTAIN                                                                                                                                                                                                                      | 12/4/2020 4:12 PM  |

## Q8 What is your timing preference for a street party?



| ANSWER CHOICES     | RESPONSES |
|--------------------|-----------|
| Weekday evening    | 46.67% 7  |
| Saturday afternoon | 53.33% 8  |
| TOTAL              | 15        |





## Q9 What would you hope to get out of a street party?

| ANSWER CHOICES                    | RESPONSES |    |
|-----------------------------------|-----------|----|
| Increased sales                   | 0.00%     | 0  |
| Brand awareness for your business | 20.00%    | 3  |
| Bringing people into Walkerville  | 33.33%    | 5  |
| All of the above                  | 33.33%    | 5  |
| None of the above                 | 0.00%     | 0  |
| Other (please specify)            | 13.33%    | 2  |
| TOTAL                             |           | 15 |

| # | OTHER (PLEASE SPECIFY)                                                                                             | DATE              |
|---|-------------------------------------------------------------------------------------------------