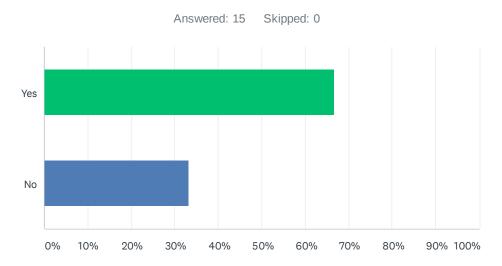

| 12/7/2020 10:49 AM |
| 4 | Not a business, resident only                                                                                                                                                                                                                                                         | 12/4/2020 4:34 PM  |

# Q5 Would you be happy for Walkerville Terrace (most likely from the roundabout to Stephen Terrace) to be closed for several hours as part of a street party?



| ANSWER CHOICES | RESPONSES |    |
|----------------|-----------|----|
| Yes            | 100.00%   | 15 |
| No             | 0.00%     | 0  |
| TOTAL          |           | 15 |

## Q6 Would you be prepared to be involved financially by hiring tables and chairs, as well as rostering extra staff?



| ANSWER CHOICES | RESPONSES |   |
|----------------|-----------|---|
| Yes            | 66.67% 1  | 0 |
| No             | 33.33%    | 5 |
| TOTAL          | 1         | 5 |

| # | ANY COMMENTS:                                                                                                                                                          | DATE               |
|---|------------------------------------------------------------------------------------------------------------------------------------------------------------------------|--------------------|
| 1 | This would require careful consideration and clearance from management                                                                                                 | 12/17/2020 9:17 AM |
| 2 | Not a participant