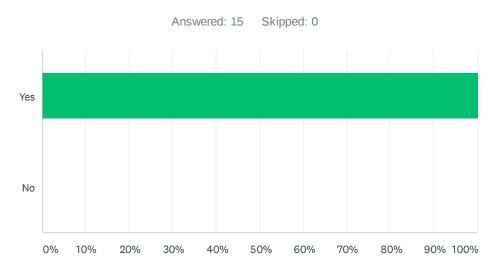

. | 12/8/2020 4:56 AM  |
| 3 | I'm not a business                                                                                                                                                                                                                                                                    | 12/7/2020 10:49 AM |
| 4 | Not a business, resident only                                                                                                                                                                                                                                                         | 12/4/2020 4:34 PM  |

# Q5 Would you be happy for Walkerville Terrace (most likely from the roundabout to Stephen Terrace) to be closed for several hours as part of a street party?



| ANSWER CHOICES | RESPONSES |    |
|----------------|-----------|----|
| Yes            | 100.00%   | 15 |
| No             | 0.00%     | 0  |
| TOTAL          |           | 15 |

## Q6 Would you be prepared to be involved financially by hiring tables and chairs, as well as rostering extra staff?



| ANSWER CHOICES | RESPONSES |   |
|----------------|-----------|---|
| Yes            | 66.67% 1  | 0 |
| No             | 33.33%    | 5 |
| TOTAL          | 1         | 5 |

| # | ANY COMMENTS:                                                                                                                                                          | DATE               |
|---|-----------------------------------------------------------------------------------------------------------------------