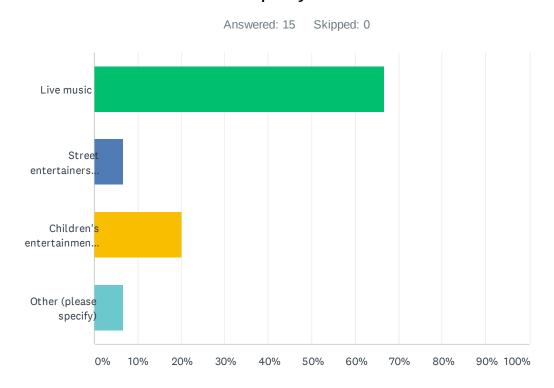

| 12/4/2020 4:16 PM  |
| 14 | WOULD NEED TO THINK BUT FIRSTLY WOULD OFFER HOSPITALITY                                                                                                                                           | 12/4/2020 4:12 PM  |
| 15 | Teas                                                                                                                                                                                              | 12/4/2020 4:11 PM  |
|    |                                                                                                                                                                                                   |                    |

## Q11 What would you most like to see Council contribute as part of a street party?



| ANSWER CHOICES                                                      |                                         | RESPONSES          |    |
|---------------------------------------------------------------------|-----------------------------------------|--------------------|----|
| Live music                                                          |                                         | 66.67%             | 10 |
| Street entertainers (e.g. stilt walkers, dancers, etc)              |                                         | 6.67%              | 1  |
| Children's entertainment (e.g. face painter, magician, clowns, etc) |                                         | 20.00%             | 3  |
| Other (please specify)                                              |