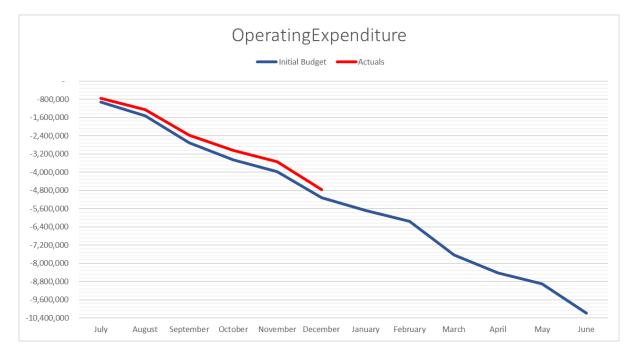

ributions Special Local Roads ((2 x Quarterly payments received) & Local Roads (50% received) Grant funding for Australia Day also received
- Other Income timing with regards to WHS rebate and Income received from Adelaide Cemeteries Authority for interment of ashes at Wesleyan Cemetery.

### Operating expenditure \$503,304 favourable

- Employee Costs timing due to vacant positions yet to be filled (*as per moratorium placed on all vacancies until 1 January 2021*). Interviews for 2/3 vacant positions will occur in January 2021.
- Material contracts and other expenses. Due to timing of invoices received for provision of goods and services.

### <u>Asset disposal</u>

Council has received \$414,750 due to the sale of cabins at Levi Park and also \$54,545 on trade in of 2 Council vehicles.



### Capital expenditure \$212,213 favourable (YTD) due to timing

- Footpaths 80% completed and 20% in construction and implementation stages on multiply sites.
- Kerb & Gutter 92% completed and the remainder 8% in planning and design stage
- Vale House currently in assessment stage and awaiting an update quote
- IT Computers being delivered late January and quotes for mobiles & IPads currently being requested
- Open Space Irrigation Not commenced
- Tennis Courts Not commenced



Please see Works / CAPEX report item 16.3.2 for further detailed explanation. The above favourable position is not expected to continue as Administration delivers 2020/21 programs and projects.

### Background

The Local Government Act 1999 – Sec 124—accounting records to be kept:

- (1) A council must:
  - a) k