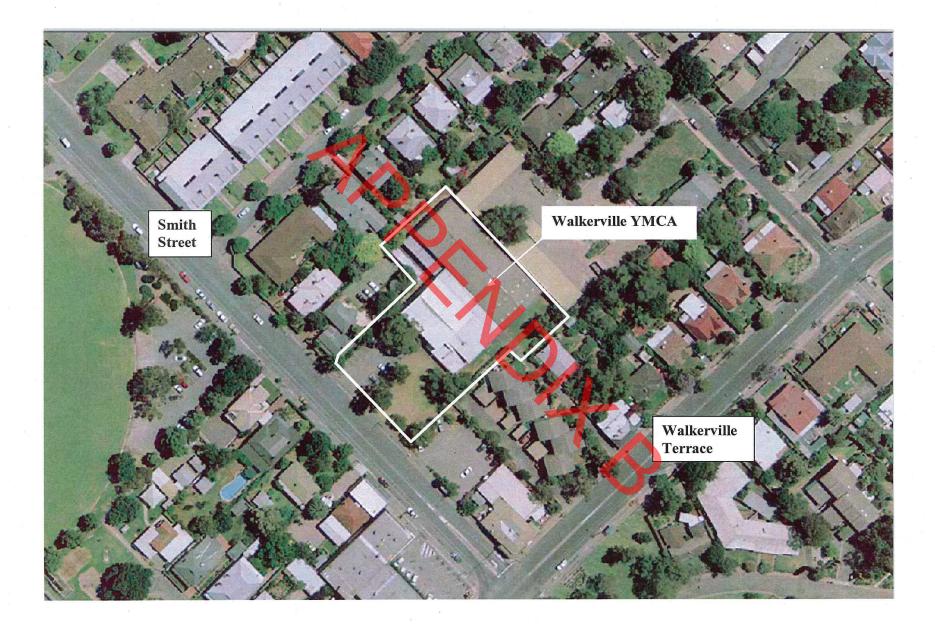

o an acceptable standard.
- < To ensure car parking facilities, including bituminised areas and landscaping, are well maintained.
- < To negotiate adequate lease/licence agreements to appropriate organisations/members of the public for the use of the YMCA.
- < To ensure any lessees/licencees meet the terms and conditions of their agreement.</p>

#### PERFORMANCE MEASURES

- < Regular maintenance of the YMCA building and associated landscaped areas where appropriate.
- < Periodic inspections and maintenance to ensure the car park is in good condition and is safe for users.
- < Maintenance and regular update of a lease/licence register.
- < Periodical reviews of lease/licence arrangements to ensure terms and conditions are being met.

### Walkerville YMCA – Community Land Management Plan 6



## **TOWN OF**



# WALKERVILLE

# Community Land Management Plan 5

Smith Street Sports & Recreation

December 2016



 $\Box$ 

#### Legislative Framework

This Community Land Management Plan has been developed by the Town of Walkerville in accordance with the provisions of section 196 of the *Local Government Act 1999* (SA). A copy of the plan is available at <u>www.walkerville.sa.gov.au</u>.

Community Land Management Plans are required, among other things, to:

- identify the land to which they apply;
- state the purpose for which the land is held by Council;
- state Council's objectives, policies (if any) and proposals for the management of the land;
- state performance targets and how the Council proposes to measure its performance against its objectives and performance targets;
-