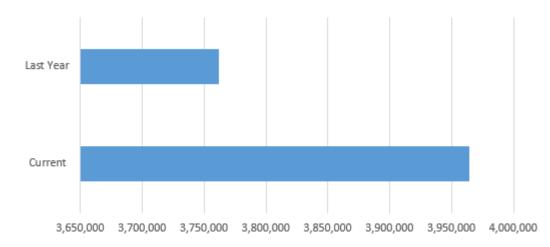

are available all with 24 hours' notice. The following chart highlights the CAD facilities movement through the financial year, and that Council remains under the ceiling limit of the facility.



### Monthly Cashflow Forecast

### Outstanding Debtor balances as at 31 December 2020

| Rates          | \$3,964,533.26 |
|----------------|----------------|
| Sundry Debtors | \$68,171.42    |

### Rate Debtors

Rates are generated at the beginning of each financial year. Payment of rates can occur during the year in the following ways; full year payable in advance, paid quarterly or paid in regular instalments via an approved payment arrangement.

In line with the 2020/21 business plan and budget Council rates are due by:

- 18 September 2020
- 18 December 2020
- 18 March 2021
- 18 June 2021



Debt collection is processed to ensure rates are collected in a timely manner in line with the legislative framework and Councils Rating Policy. The table below shows the volume and values of debt collection activities being carried out by our external debt collectors.

| Rates Outstanding                               | Qtr 1<br>2020/21 | Qtr 2<br>2020/21  | Qtr 3<br>2020/21   | Qtr 4<br>2020/21       | Total                   |
|-------------------------------------------------|------------------|-------------------|--------------------|------------------------|-------------------------|
| Number of Overdue Notices Issued                | 281              | 284               |                    |                        |                         |
| Number of arrears place in