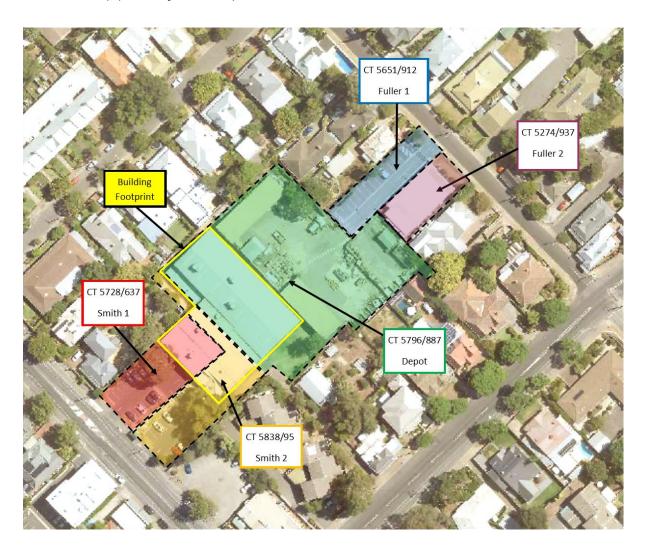

Folio 637 (Smith 1), approximately 837m<sup>2</sup>;
  - 6.2.2 The whole of allotment 95 in Filled Plan 137246, contained within Certificate of Title Volume 5838 Folio 95 (Smith 2), approximately 1,400m<sup>2</sup>;
  - 6.2.3 The portion of allotment 103 in Deposited Plan 17006, contained within Certificate of Title Volume 5796 Folio 887 (**Depot**) (represented by the building footprint), approximately 1,646m<sup>2</sup>.





# 7 Reason for the Proposal: Strategic Master Planning – Land Improvement, Redevelopment and Leasing

7.1 The Corporation of the Town of Walkerville is the registered proprietor of the entirety of the land contained within Certificates of Title 5651/912 (Fuller 1), 5274/937 (Fuller 2), 5796/887 (Depot), 5728/637 (Smith 1) and 5838/95 (Smith 2) (Entirety of Land).



- 7.2 Since 2013, both past and present Councils have made clear their intention to improve and redevelop all Council-owned land (including the aging buildings) between Smith and Fuller streets for the benefit of the community. In order to continue with these intentions, Council wishes to revoke the current Community Land Classification from the site to allow greater flexibility for design solution, redevelopment and leasing purposes.
- 7.3 Straddling **Smith 1**, **Smith 2** and **Depot** is situated a multi-storey building (**Building**) approximately 2,182m<sup>2</sup> in size.
- 7.4 The building was built in the 1960s and has been occupied by varying branches of the Young Men's Christian Association since its practical completion.



- 7.5 At their Ordinary Meeting of 19 September 20