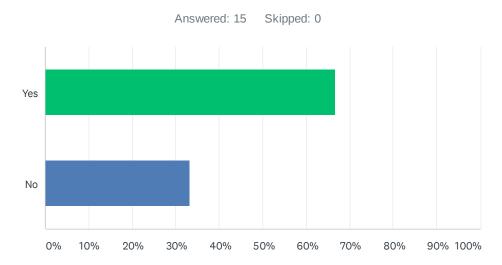

great event to bring the community together and entice a younger crowd      | 12/7/2020 10:49 AM |
| 4 | To showcase my Group Fitness business I'm hoping to expand next year, on Walkerville Oval | 12/6/2020 8:12 PM  |
| 5 | It will bring more business as well as great networking opportunity.                      | 12/4/2020 5:22 PM  |
| 6 | Great for the community to come together                                                  | 12/4/2020 4:34 PM  |
| 7 | just to get people out and socializing more                                               | 12/4/2020 4:16 PM  |
| 8 | TO COMPLEMENT & BUILD ON THE VILLAGE ATMOSPHERE                                           | 12/4/2020 4:12 PM  |

### Q4 Would you be interested in participating in a street party on Walkerville Terrace as a business?



| ANSWER CHOICES | RESPONSES |    |
|----------------|-----------|----|
| Yes            | 66.67%    | 10 |
| No             | 33.33%    | 5  |
| TOTAL          |           | 15 |

| # | IF NOT, WHY?                                                                                                                                                                                                                                                                          | DATE               |
|---|---------------------------------------------------------------------------------------------------------------------------------------------------------------------------------------------------------------------------------------------------------------------------------------|--------------------|
| 1