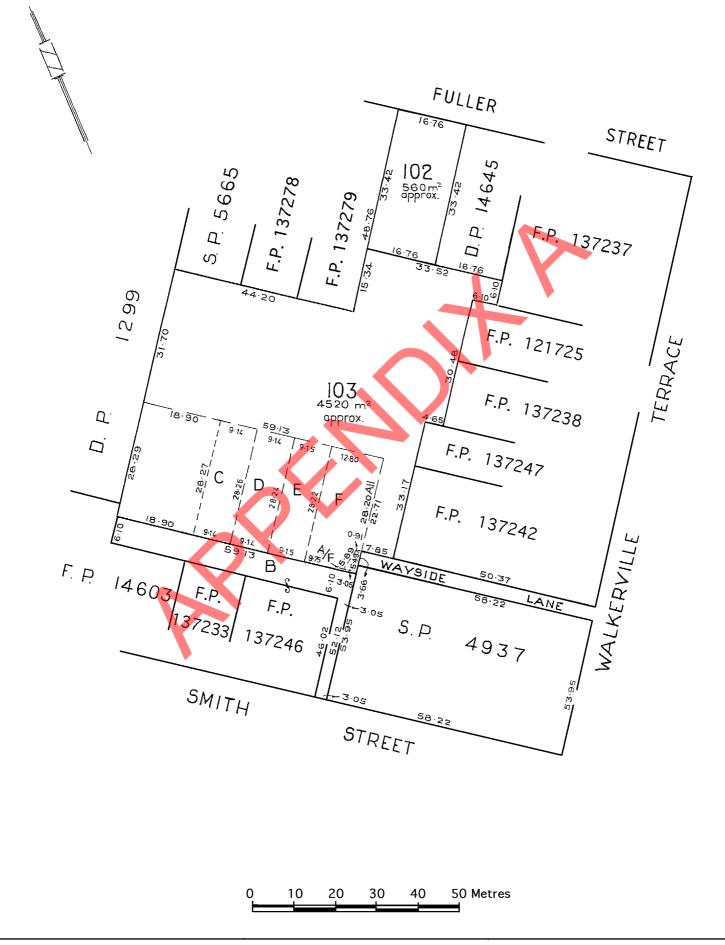

THE MINISTER FOR INFRASTRUCTURE (T 2518534)

TOGETHER WITH RIGHT(S) OF WAY OVER THE LAND MARKED B APPURTENANT ONLY TO THE LAND MARKED C (GRO NO.77 BOOK 23)

TOGETHER WITH RIGHT(S) OF WAY OVER THE LAND MARKED B APPURTENANT ONLY TO THE LAND MARKED D (GRO NO.284 BOOK 21)

TOGETHER WITH RIGHT(S) OF WAY OVER THE LAND MARKED B APPURTENANT ONLY TO THE LAND MARKED E (GRO NO.488 BOOK 21)

TOGETHER WITH RIGHT(S) OF WAY OVER THE LAND MARKED B APPURTENANT ONLY TO THE LAND MARKED F (GRO NO.231 BOOK 148)

## Schedule of Dealings

NII

## **Notations**

| Dealings Affecting Title  | NIL |
|---------------------------|-----|
| Priority Notices          | NIL |
| Notations on Plan         | NIL |
| Registrar-General's Notes | NIL |
| Administrative Interests  | NIL |
|                           |     |





## THE CORPORATION OF THE TOWN OF WALKERVILLE

## MANAGEMENT PLAN 6

### WALKERVILLE YMCA

2004

### IDENTIFICATION DETAILS

- Asset Number 3, 32 & 33 Walkerville YMCA, 39 Smith Street, WALKERVILLE
- CT 5796/887, CT 5728/637 & CT 5838/95
- < Portion of Asset Number 3 comprising the Council Depot has been excluded from the Community Land Classification.
- This large irregular shaped land includes three allotments located on Smith Street, Walkerville. The land is improved by YMCA buildings, car park, single flagpole, well maintained lawned areas, large mature trees and shrubs and concrete paths.

### OWNERSHIP DETAILS

This land is owned by the Walkerville Council as a Freehold Estate. The land is not known to be affected by a Native Title Claim and is not affected by any trusts, reservati