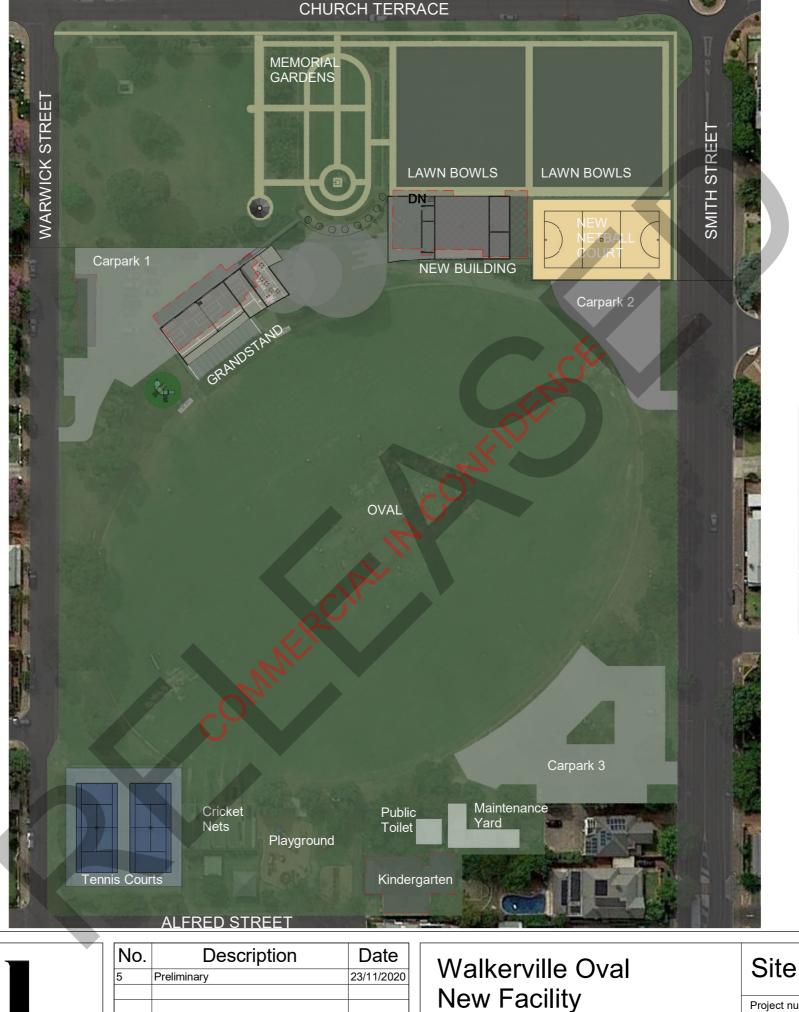

#### Items specifically excluded

The estimate **specifically excludes** the following which should be considered in an overall project feasibility study:

Project Scope Exclusions

- Stand-by power generator
- Murals and works of art
- Work outside site boundaries
- Sporting oval lights
- Outdoor furniture
- Playground
- New carpark
- New Netball court
- Lawnbowls green demolition