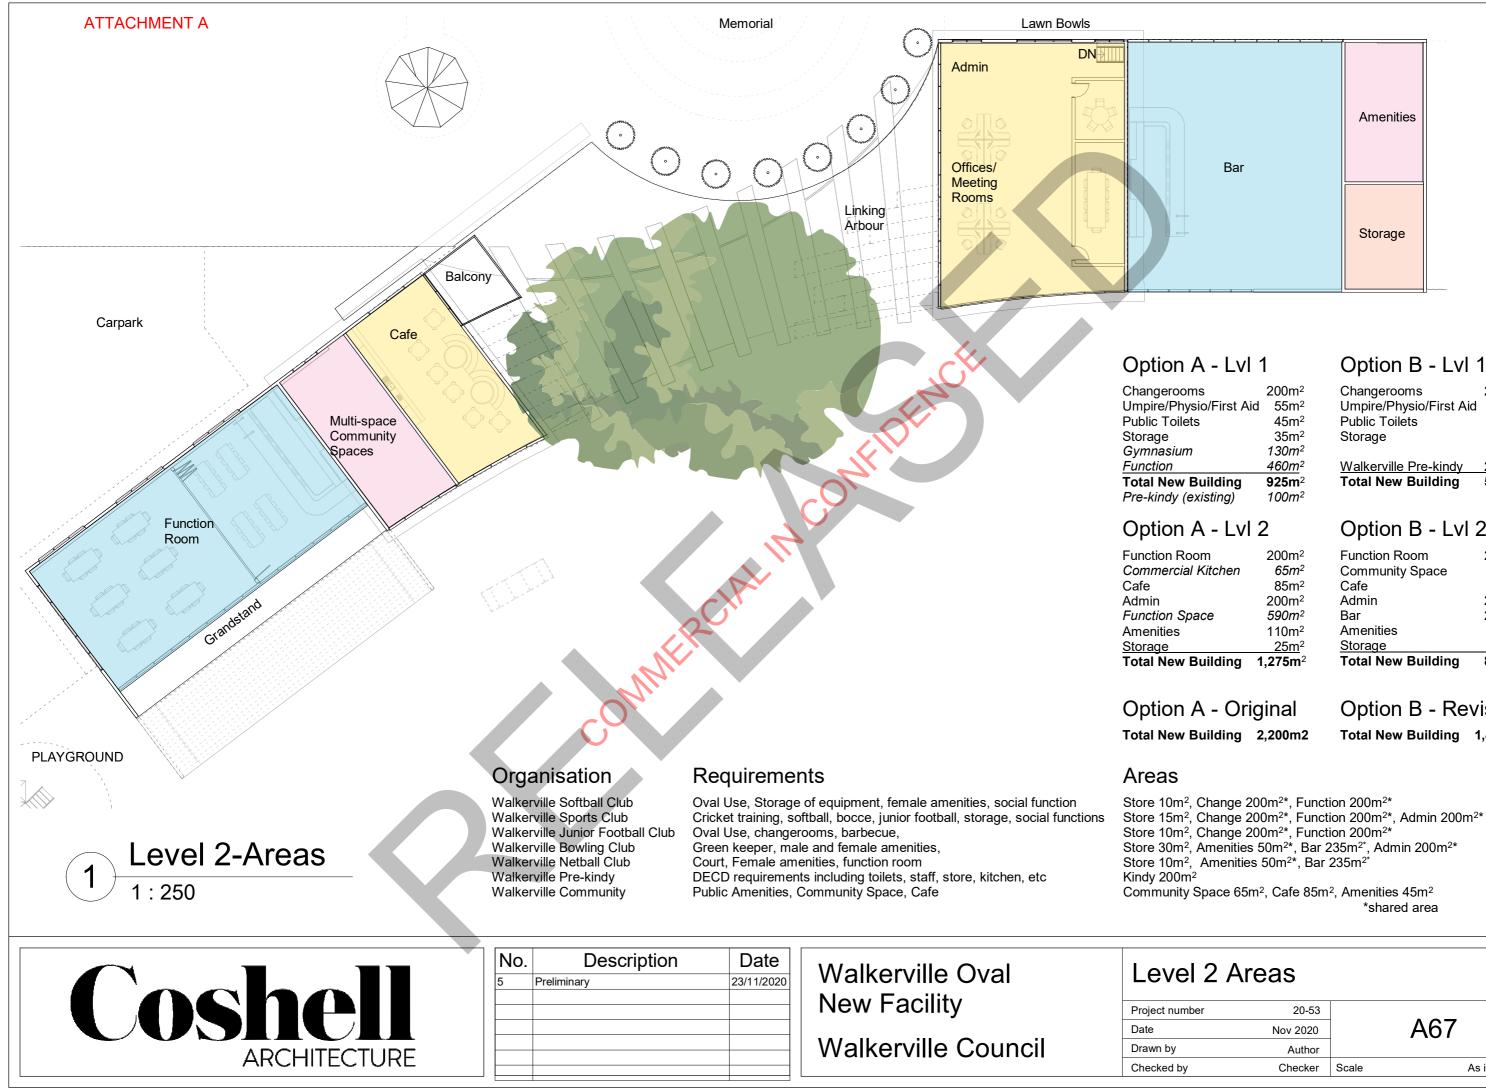

## **Section B – Specifications**

- 10.1 The Town of Walkerville (**Council**) intends to proceed with a project to redevelop the existing sports club buildings located at the Walkerville Oval.
- 10.2 The redevelopment seeks to create a sporting and community hub of new building assets that will promote greater access to, engagement with and use of the new community assets and Walkerville Oval.
- 10.3 At its meeting of 30 November 2020, Council resolved to proceed with a redevelopment project that will entail the:
  - 10.3.1 demolition of the existing sports club building, grandstand and bowling club; and
  - 10.3.2 rebuild of new multi-level facilities (on the same footprint), both linked by an external arbor.
- 10.4 The draft concept plans and indicative costings as endorsed by Council on 30 November 2020 appear as Annexure A to this RFQ.
- 10.5 Council now seeks quotes from suitably qualified persons to deliver a documentation package that builds upon the draft concept designs attached to this RFQ, including (but not restricted to):
  - 10.5.1 complete professional services costs inclusive of project management and contract administration for the duration of the project.
  - 10.5.2 a detailed timeline for the associated design and construction phases, inclusive of an indicative build time; and
  - 10.5.3 a review of the concept design with reference to the anticipated functionality of the spaces within the precinct and the proposal's requirement to activate the Smith Street entrance.
- 10.6 Council's deadline for the next phase of this project is 29 January 2021. Noting this, and the urgency of this matter, Council request that all quotes be submitted no later than 5:00 pm Friday 22 January 2021.
- 10.7 The total building costs for this project must not exceed \$8M (all inclusive). As such, Council requests that the Respondent consider alternate construction methodologies to deliver a build that is economically viable to ensure budget compliance.