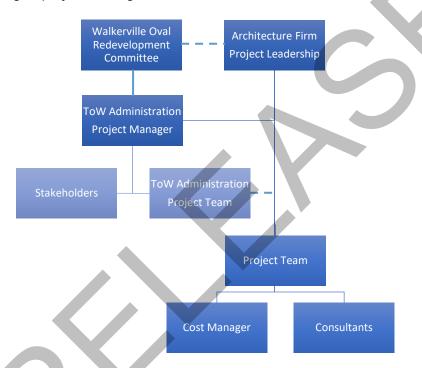

#### Envisaged Project Management Structure

Each Registrant has provided a submission that delivers end-to-end project design, delivery and management, albeit some under different conditions. This combined with the Walkerville Oval Redevelopment Committee's oversight and Administration additional project management resourcing, it is expected that the project will be delivered and managed efficiently and effectively. An indicative and envisaged project management structure is outlined as follows. For further discussion.

Alternatively and if the Committee determine to do so, an additional designated Project Management resource could be sourced and appointed. It should be noted though this option will incur additional project costs.