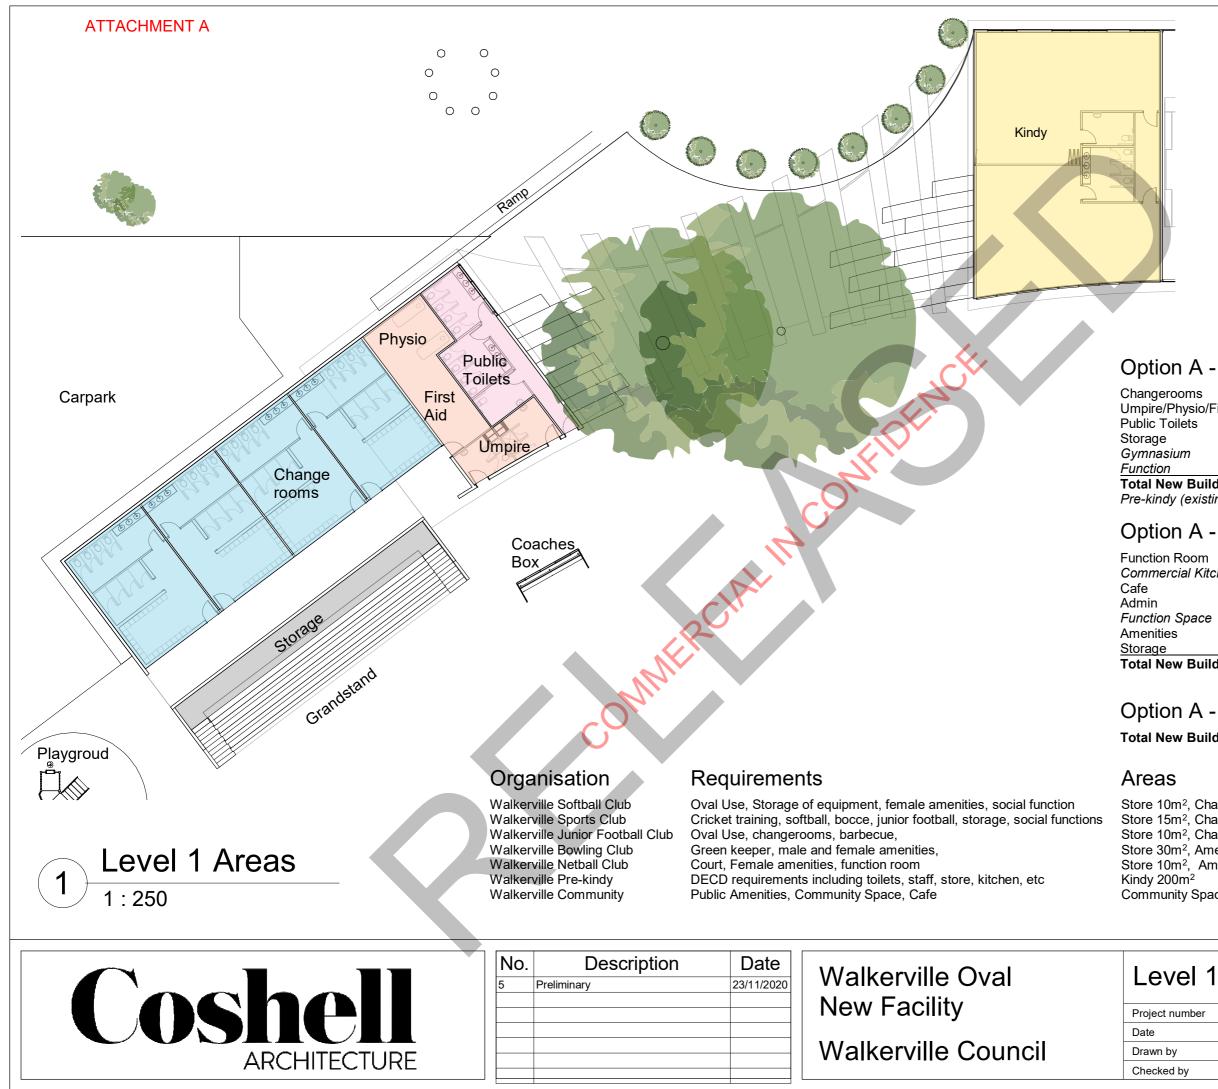

## **Section B – Specifications**

- 10.1 The Town of Walkerville (**Council**) intends to proceed with a project to redevelop the existing sports club buildings located at the Walkerville Oval.
- 10.2 The redevelopment seeks to create a sporting and community hub of new building assets that will promote greater access to, engagement with and use of the new community assets and Walkerville Oval.
- 10.3 At its meeting of 30 November 2020, Council resolved to proceed with a redevelopment project that will entail the:
  - 10.3.1 demolition of the existing sports club building, grandstand and bowling club; and
  - 10.3.2 rebuild of new multi-level facilities (on the same footprint), both linked by an external arbor.
- 10.4 The draft concept plans and indicative costings as endorsed by Council on 30 November 2020 appear as Annexure A to this RFQ.
- 10.5 Council now seeks quotes from suitably qualified persons to deliver a documentation package that builds upon the draft concept designs attached to this RFQ, including (but not restricted to):
  - 10.5.1 complete professional services costs inclusive of project management and contract administration for the duration of the project.
  - 10.5.2 a detailed timeline for the associated design and construction phases, inclusive of an indicative build time; and
  - 10.5.3 a review of the concept design with reference to the anticipated functionality of the spaces within the precinct and the proposal's requirement to activate the Smith Street entrance.
- 10.6 Council's deadline for the next phase of this project is 29 January 2021. Noting this, and the urgency of this matter, Council request that all quotes be submitted no later than 5:00 pm Friday 22 January 2021.
- 10.7 The total building costs for this project must not exceed \$8M (all inclusive). As such, Council requests that the Respondent consider alternate construction methodologies to deliver a build that is economically viable to ensure budget compliance.